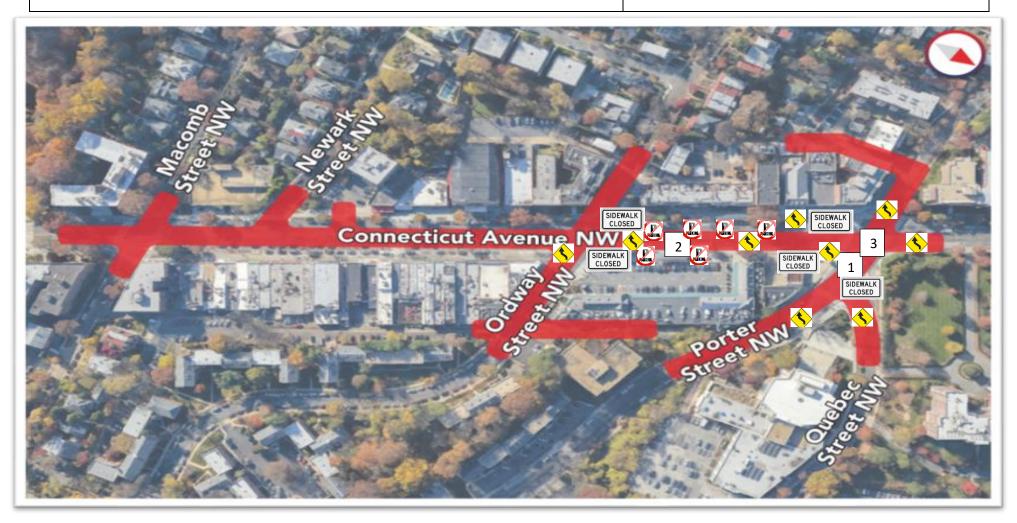

## 2 Week Look Ahead Impact Schedule

## Effected Dates of Contractor Work: August 29th thru September 11th

Contractor will be working in the following locations:

- 1. Porter Street/Quebec/Connecticut Ave. Lane closures towards Connecticut from Porter/Quebec to Install Manhole/Pipes/Inlet structures & Median Demolition.
- Connecticut Ave. at Metro Entrance Streetscape work (new sidewalks) will be installed around Metro entrances. There may be lanes closures (1 lane in each direction on Connecticut between 9:30AM to 3:30 PM) as well as partial sidewalk closures.
- 3. Porter Street Subcontractor will be working on traffic signals at the Connecticut/Porter intersection, including installing new conduits within roadway. There will be lane closures.